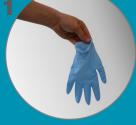

## Do it right first time....

This is your step by step guide on how to put on a pair of single use gloves.

Step 1

Remove the Bastion single use Glove by the cuff from the dispenser

Step 2

Hold the wrist end of the glove open using your thumb and four fingers