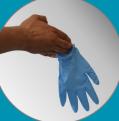

Step 3

Step 4

Gently pull the wrist end of the glove with your thumb and fingers while easing the hand fully into the glove

Step 5

Pull the glove to a comfortable fit then begin the procedure again for your other hand.